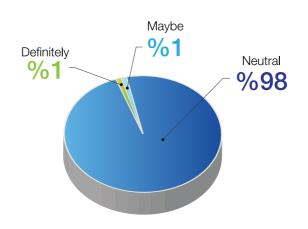

al electrical connection, the use of modern technologies, the establishment of markets for electric power, smart networks and renewable energy, which will contribute to increasing the reliability and efficiency of the performance of the electrical system, and will highlight the rationalization of electricity consumption in the GCC count.





## **Participation Statistics**

Æ



**Total Exhibition** 

square meters

Space

6,000



Total Number of Visitors 1,200



## **VISITOR FEEDBACK**

#### **Total Number of Exhibitors** 30



## EXHIBITOR FEEDBACK







主人

**Objectives met by visitors** 

Ŧ



#### Do exhibitors intend to participate in the next edition?



#### Were exhibitors satisfied with their participation overall?



# Do visitors intend to participate in the next edition?



## **VISITOR FEEDBACK**

#### Were visitors satisfied with their visit?



PHOTO GALERY OF A CHARACTER OF A CHA



9











دوفي ڈ The 24th Exhibition for Electrical Equipment







## **PHOTO GALERY**

## **EVENT PRESS COVERGE**



# GCC Power Conference concludes





| the math Colls and loss there             | when man the bulk but to what were      | 43.0