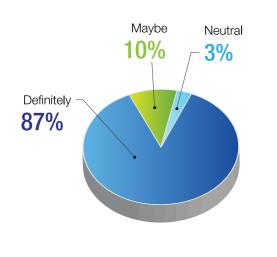

ogram focused on use of modern technologies, spot markets, smart networks and renewable energy, the conference focused on regional electrical connection, the use of modern technologies, the establishment of markets for electric power, smart networks and renewable energy, which will contribute to increasing the reliability and efficiency of the performance of the electrical system, and will highlight the rationalization of electricity consumption in the GCC count.





## **Participation Statistics**

Æ



**Total Exhibition** 

square meters

Space

6,000



Total Number of Visitors 1,200



## **VISITOR FEEDBACK**

#### **Total Number of Exhibitors** 30



## EXHIBITOR FEEDBACK







主人

**Objectives met by visitors** 

Ŧ



#### Do exhibitors intend to participate in the next edition?



#### Were exhibitors satisfied with their participation overall?



# Do visitors intend to participate in the next edition?



## **VISITOR FEEDBACK**

#### Were visitors satisfied with their visit?



PHOTO GALERY OF A CHARACTER OF A CHA



9











دوفي ڈ The 24th Exhibition for Electrical Equipment







## **PHOTO GALERY**

## **EVENT PRESS COVERGE**



# GCC Power Conference concludes





| the math Colls and loss there             | when man the bulk but to what were      | 43.0