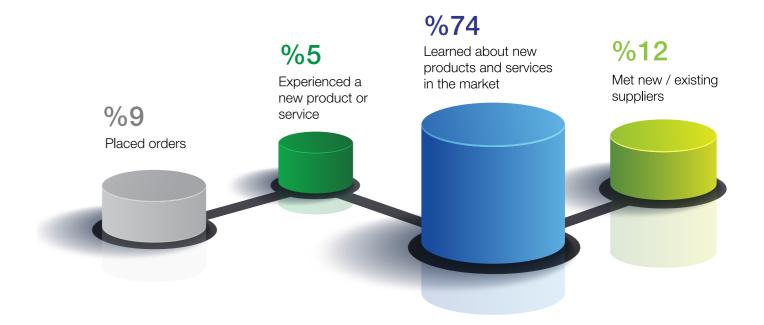

**Unique Opportunity to Attract Energy Industry Professionals** The results below are computed by counting one registration per Participant\*.

Total number of registrations: +450 Break down: In the graphs below, only active registrations\*\* are counted.