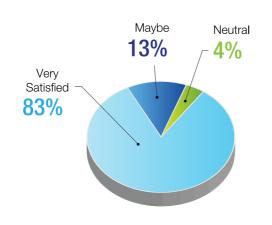

works and renewable energy, the conference focused on regional electrical connection, the use of modern technologies, the establishment of markets for electric power, smart networks and renewable energy, which will contribute to increasing the reliability and efficiency of the performance of the electrical system, and will highlight the rationalization of electricity consumption in the GCC count.





## **Participation Statistics**

Æ



**Total Exhibition** 

square meters

Space

6,000



Total Number of Visitors 1,200



## **VISITOR FEEDBACK**

#### **Total Number of Exhibitors** 30



## EXHIBITOR FEEDBACK







主人

**Objectives met by visitors** 

Ŧ



#### Do exhibitors intend to participate in the next edition?



#### Were exhibitors satisfied with their participation overall?



# Do visitors intend to participate in the next edition?



## **VISITOR FEEDBACK**

#### Were visitors satisfied with their visit?



PHOTO GALERY OF A CHARACTER OF A CHA



9











دوفي ڈ The 24th Exhibition for Electrical Equipment







## **PHOTO GALERY**

## **EVENT PRESS COVERGE**



# GCC Power Conference concludes





| the math Colls and loss there             | when man the bulk but to what were      | 43.0