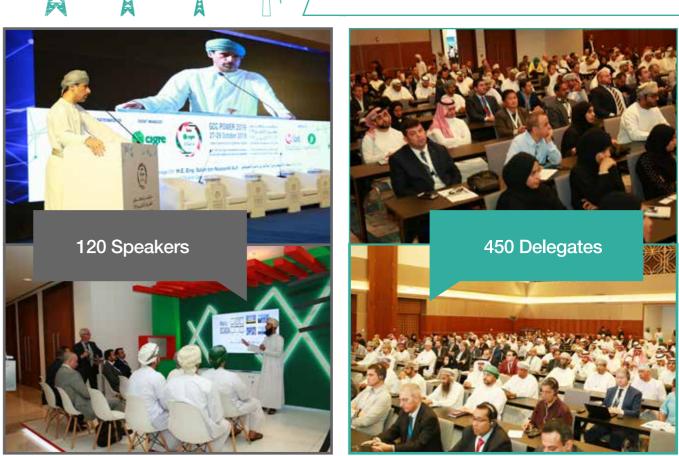

More than 1,200 local, regional and international experts visited GCC Power 2019 during the three day exhibition.

Conference **Highlights** 

The

Attended by more than 450 power experts. More than 120 International and local speakers. More than 70 technical posters presented. The program focused on use of modern technologies, spot markets, smart networks and renewable energy, the conference focused on regional electrical connection, the use of modern technologies, the establishment of markets for electric power, smart networks and renewable energy, which will contribute to increasing the reliability and efficiency of the performance of the electrical system, and will highlight the rationalization of electricity consumption in the GCC count.