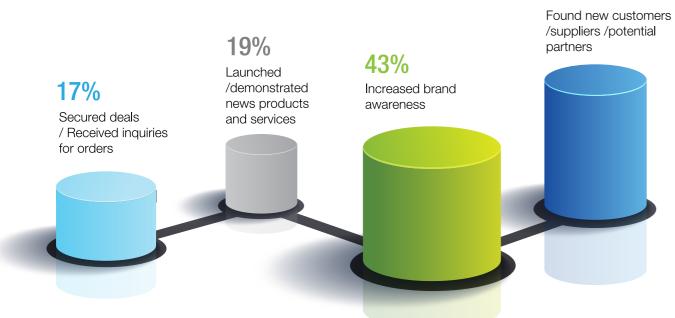

r experts. More than 120 International and local speakers. More than 70 technical posters presented. The program focused on use of modern technologies, spot markets, smart networks and renewable energy, the conference focused on regional electrical connection, the use of modern technologies, the establishment of markets for electric power, smart networks and renewable energy, which will contribute to increasing the reliability and efficiency of the performance of the electrical system, and will highlight the rationalization of electricity consumption in the GCC count.





## **Participation Statistics**

Æ



**Total Exhibition** 

square meters

Space

6,000



Total Number of Visitors 1,200



## **VISITOR FEEDBACK**

#### **Total Number of Exhibitors** 30



## EXHIBITOR FEEDBACK







主人

**Objectives met by visitors** 

Ŧ



#### Do exhibitors intend to participate in the next edition?



#### Were exhibitors satisfied with their participation overall?



# Do visitors intend to participate in the next edition?



## **VISITOR FEEDBACK**

#### Were visitors satisfied with their visit?



PHOTO GALERY OF A CHARACTER OF A CHA



9











دوفي ڈ The 24th Exhibition for Electrical Equipment







## **PHOTO GALERY**

## **EVENT PRESS COVERGE**



# GCC Power Conference concludes





| the math Colls and loss there             | when man the bulk but to what were      | 43.0