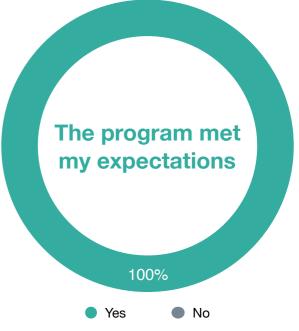

**Unique Opportunity to Attract Energy Industry Professionals** The results below are computed by counting one registration per Participant\*.

Total number of registrations: +450 Break down: In the graphs below, only active registrations\*\* are counted.