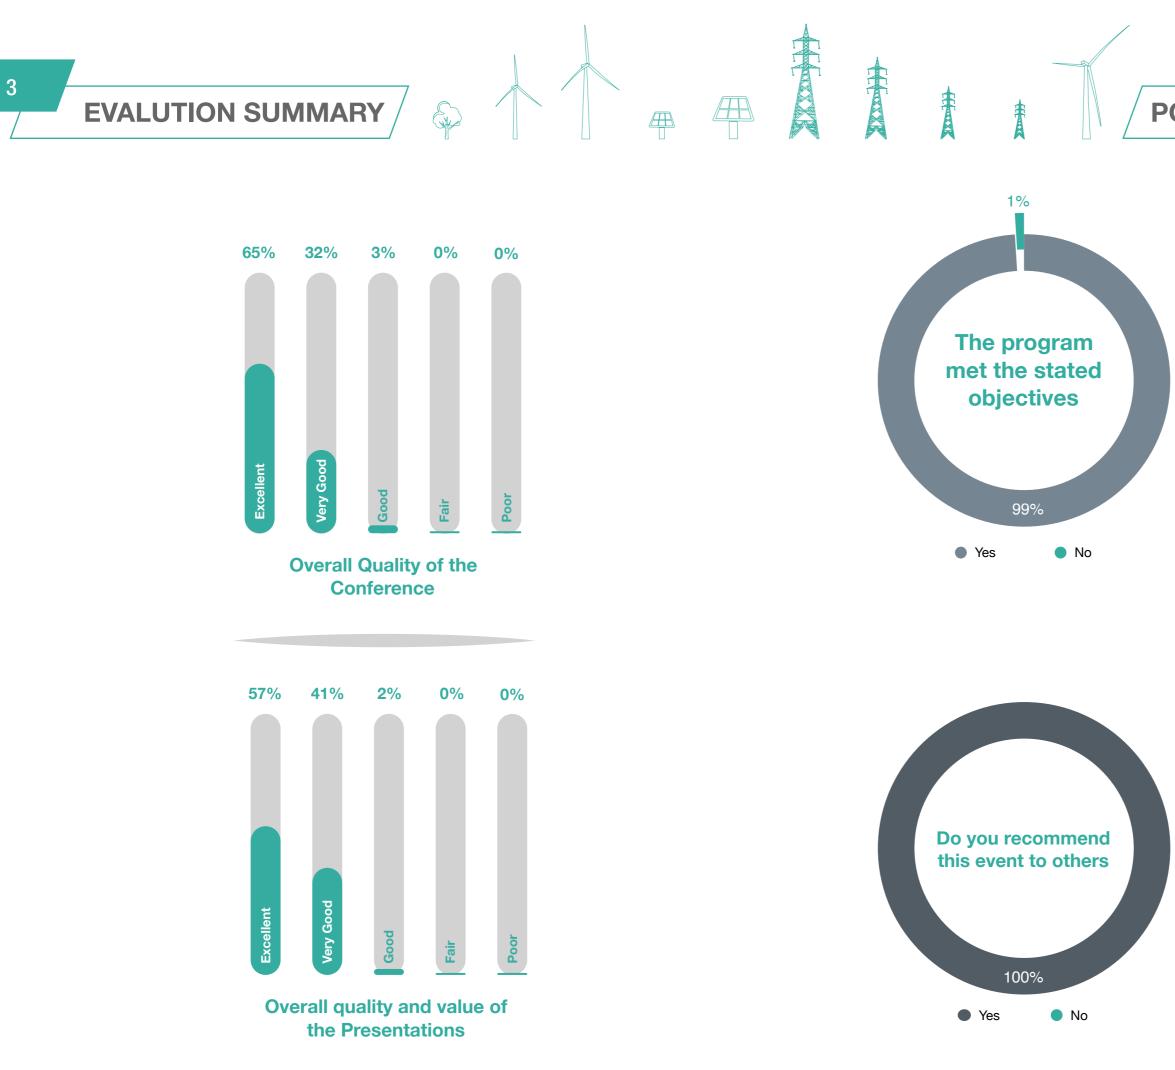

**Unique Opportunity to Attract Energy Industry Professionals** The results below are computed by counting one registration per Participant\*.

Total number of registrations: +450 Break down: In the graphs below, only active registrations\*\* are counted.