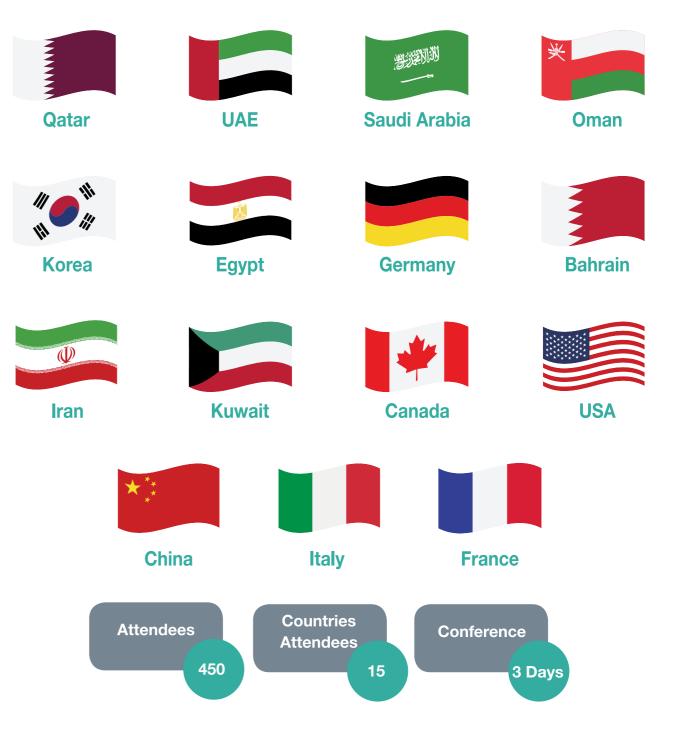

**Unique Opportunity to Attract Energy Industry Professionals** The results below are computed by counting one registration per Participant\*.

Total number of registrations: +450 Break down: In the graphs below, only active registrations\*\* are counted.

More than 1,200 local, regional and international experts visited GCC Power 2019 during the three day exhibition.

Conference **Highlights** 

The

Attended by more than 450 power experts. More than 120 International and local speakers. More than 70 technical posters presented. The program focused on use of modern technologies, spot markets, smart networks and renewable energy, the conference focused on regional electrical connection, the use of modern technologies, the establishment of markets for electric power, smart networks and renewable energy, which will contribute to increasing the reliability and efficiency of the performance of the electrical system, and will highlight the rationalization of electricity consumption in the GCC count.