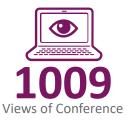

# **KEY HIGHLIGHTS**

383 VIP/DELEGATES

1223 ATTENDEES

**59**COUNTRIES
PARTICIPATION

1752
POWERFUL
INTERACTIONS

55%
ATTENDEES
SPENT > 2 HOUR

240+ cxos